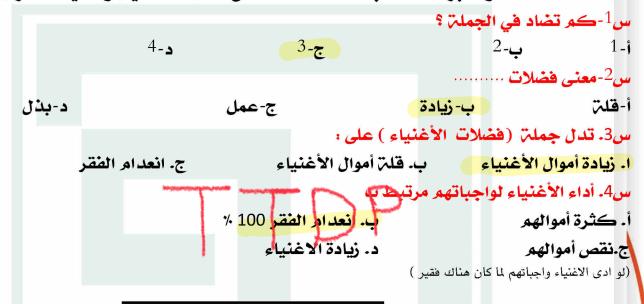

س1.كم تضاداً ورد في النص ؟

د. ثمانیټ أ.اثنان ب.أربعت ج.ستن س2. يفهم من النص أن: أ.العقل مركز تخزين المعلومات وحفظها ب.الناس يستمعون ضعفي ما يتكلمون

ج. تحصيل العلم محصور على الاستماع

د. نسبة الذكاء مرتفعة عند المستمعين

س3.من سياق النص نفهم أن بين كيفية الاستماع وإتقان الاستماع :

أ.سبب ونتيجة ب. ترادف وتوافق100% ج. عموم وخصوص

س4. كم مرة يسمع الإنسان مثل ما يتحدث ؟

4.2 مرہ یسبے -- - 0.4 فرات - 0.4 أربع مرات - 0.4 أربع مرات - 0.4 أربع مرات - 0.4

د. تضاد وتخالف

```
س5. نستنتج من النص أن التعلم محصور فقط على
                                             ب) الاستماع
                                                                         أ)التحدث
                                                                  قطعت سلم النجاح
                سلم النجاح لا يعاني من الازدحام في أعلاه.
                                                         س1. تدعو العبارة إلى عدم:
                                                                 أ.الاستسلام
                            ج. التواكل
      د. التقدم
                                                     ب. الصعود
                   س2.يمكن استبدال كلمة " يعاني " بكلمة أخرى مع بقاء المعنى وهي :
                            ج. يتسع
      د. ىشكو
                                                       ب. يقدر
                                                                       ا.يرجو
                                                            س3.نستنتج من النص أن :
    ب) طريق النجاح لا يسلكه أحد
                                                         أ)طريق النجاح مزدحم دائما
                                            ج)طريق النجاح ليس مزدحما لأن أوله صعب
         د)طرق النجاح ممهدة دائما
س4. الدرجة الأولى تكون مزدحمة ثم تخف تدريجياً كلما استمريت في الصعود ، وذلك لأن :
                                      أ)الدرجة العليا لا يستطيع أن يصل إليها كل الناس
                                               س5. السلم في نهاية الطريق يكون :
                                                                     أ)غير مزدحم
                                                             س6. يستفاد من النص:
                                                                          أ.التقدم
                                                              قطعت الكريم واللئيم
       الكريم يلين عندما يُستعطف ، واللئيم يقسو عندما يُستلطف.
                                                         س1. تؤكد العبارة على أنّ:
                                                         أ.الاستلطاف يقسّى الكريم
                   ب. القوة تلين الكريم
                                                         ج. الاستعطاف يقسى اللئيم
                    د.القسوة تلين اللئيم
                                                       س2. كم تضادًا ورد في النص :
                                                                               1.1
           د. 4
                             ج.3
                                                           ب.2
                                                  س3. العلاقة بين الجملتين علاقة:
                                               أ.تشابه ب. عكسية 99.6 توتال 100
             د. تماثل
                             ج. طرديت
```